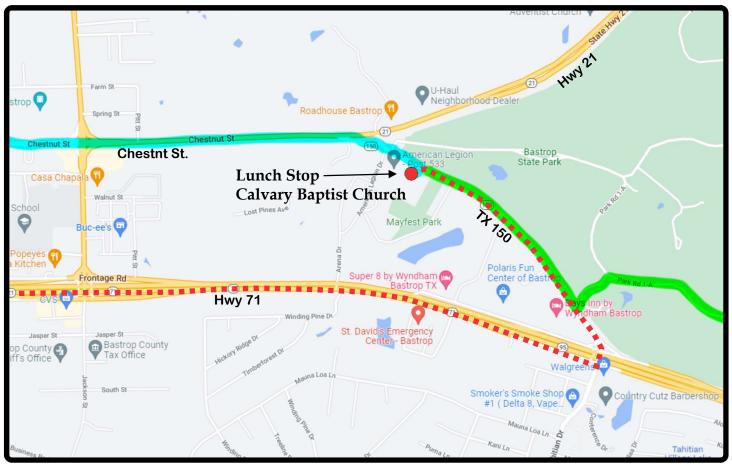

## Saturday Lunch on Austin to La Grange Route VOLUNTEER HOURS - 7:30 AM TO 1:15 PM

- \*\* These instructions start at Hwy 71 and Tollway TX 130 (Austin Tx.)
- Travel 18.2 miles East on Hwy 71. You will pass Bastrop, and come to the exit for FM 150, exit and stay on the feeder road until you reach the traffic light. Turn left.
- Travel 0.6 miles North. You will reach the Lunch Stop at Calvary Baptist Church, and turn left into the parking lot.
- Please review the Overview Map for where to park.

Calvary Baptist Church 3005 TX-150 Bastrop, TX 78602