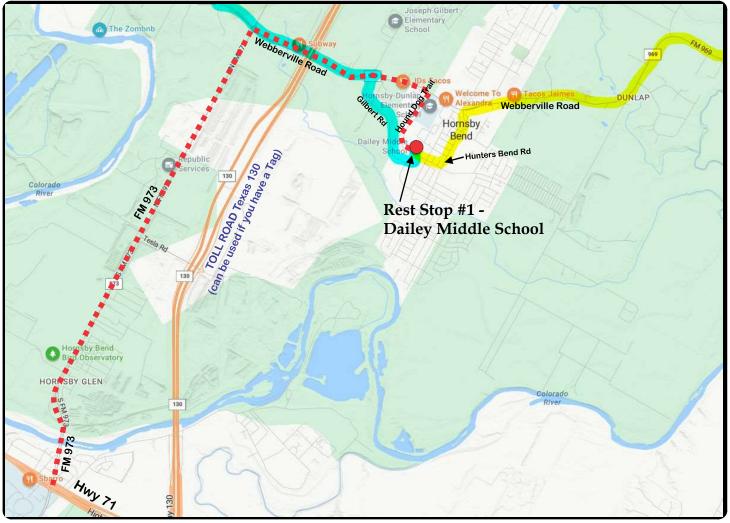

## Austin Route Saturday Rest Stop #1

## VOLUNTEER HOURS - 6:00 AM TO 10:00 AM

\*\* These instructions start at Hwy 71 and FM 973 (Austin Tx.)

- If traveling from downtown Austin, travel on Hwy 71 to FM 973. Exit the Highway and turn Left (you will be travelling North)

- Travel 4.0 miles North. You will come to the 4-Way Intersection with Webberville Road. Turn right.

- Travel 1.6 miles until reaching Hound Dog Trail, Turn Right.

- Travel 0.7 miles to Rest Stop #1. Turn left.

Daniel Middle School 14000 Westfall Street Austin, TX 78725