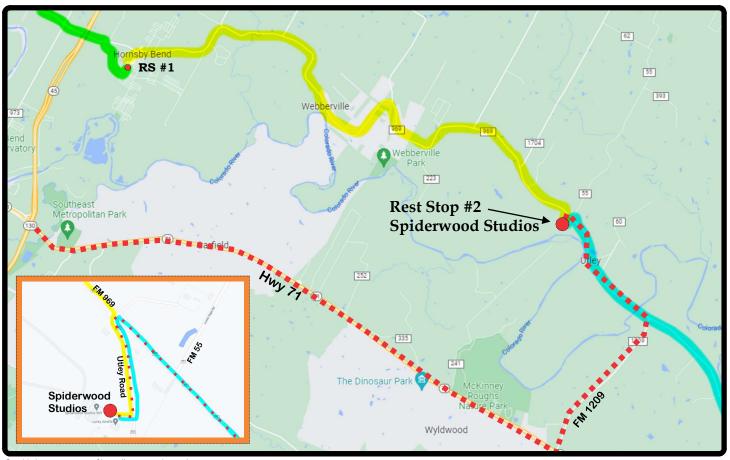

Graphic Image courtesy of https://www.google.com/maps

MS150 Rider Route (Highlighted)
Preferred Vehicle Alternate Route

## Saturday Rest Stop #2

## **VOLUNTEER HOURS - 6:30 AM TO 11:15 AM**

- \*\* These instructions start at Hwy 71 and Tollway TX 130 (Austin Tx.)
- Travel 12.4 miles East. You will come to the Intersection with FM 1209. Turn left.
- Travel 3.7 miles North. You will come to the T-Intersection with FM 969. Turn left.
- Travel 3.0 miles to Utley Road. Turn left.
- Travel 0.2 miles until reaching Rest Stop #2. Turn right and park in Lot 5.

Spiderwood Studios 140 Utley Road Elgin, TX 78621