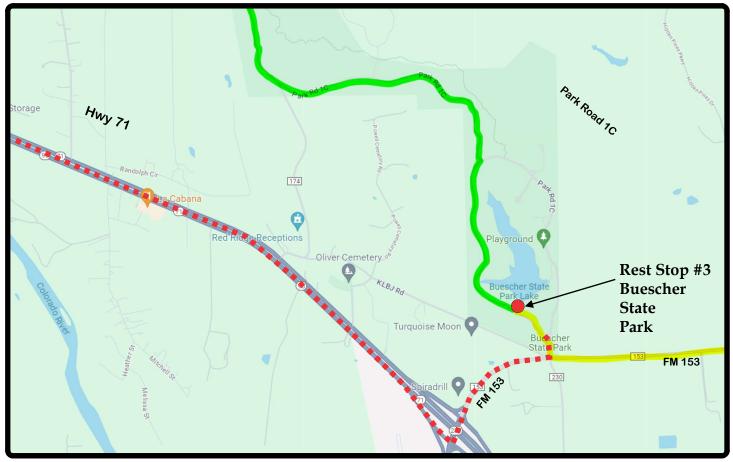

## Saturday Rest Stop #3

## VOLUNTEER HOURS - 7:30 AM TO 3:00 PM

\*\* These instructions start at Hwy 71 and Tollway TX 130 (Austin Tx.)

- Travel 22 miles East on Hwy 71 and exit at FM 153. Turn left.

- Travel 0.5 miles North. You will come to the entrance of Buescher State Park. Turn left.

- Tell the guard shack that you are a Volunteer for the Texas MS 150, and you should be granted free access to work at Rest Stop #3. Parking is limited at the Rest Stop. Park near the Guard Shack and walk up the hill 1,000 feet to the Rest Stop.

Buescher State Park 2282 Park Road 1C Smithville, TX 78957