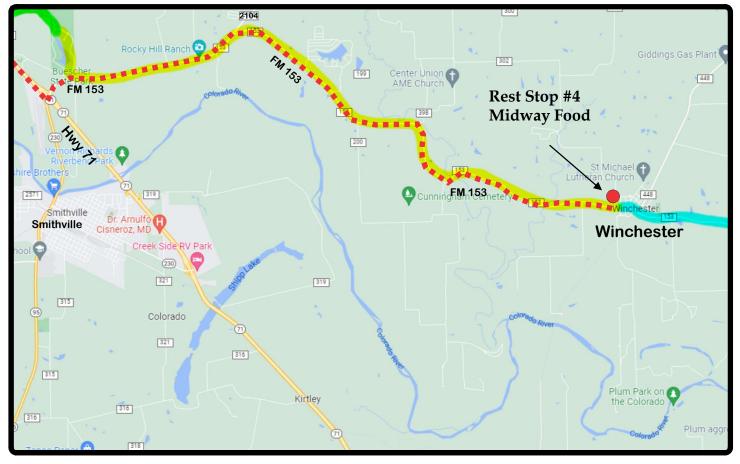

Graphic Image courtesy of https://www.google.com/maps

MS150 Rider Route (Highlighted) Preferred Vehicle Alternate Route

## Saturday Rest Stop #4 VOLUNTEER HOURS - 8:00 AM TO 3:45 PM

\*\* These instructions start at Hwy 71 and Tollway TX 130 (Austin Tx.)

- Travel 22 miles East on Hwy 71. You will come to the Intersection with FM 153 near Smithville. Turn left.

- Travel 3.3 miles Northeast along FM 153 to the intersection with FM 2104 . Veer to the right at the top of the hill and continue on FM 153 East.

- Travel 7.5 miles to Frio Street in the town of Winchester. Turn Left.

- Rest Stop #4 will be 100 yards down Frio Street on the Right.

Please review the Overview Map for where to park.

Midway Food 128 Frio Street La Grange, TX 78945