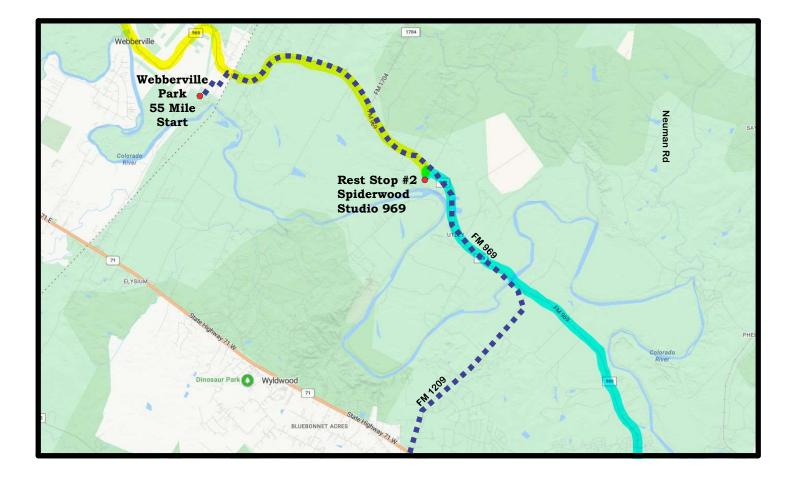

## Austin Route - Webberville Park 55 Mile Start You will drive the route taken by the riders - be careful CYCLISTS START - 9:30 AM

\*\* These instructions start West of Bastrop TX at the intersection of Highway FM-1209 and Highway 71.

- Go North on FM-1209 approximately 3.6 miles to FM-969. Turn left.

- Travel 7.8 miles to Webberwood Drive and turn left (Webberville Volunteer Fire Department is just North of this street). Travel 0.45 miles to get to Webberville County Park. Refer to the Webberville Park 55 Mile Start Layout for details. Cyclists will enter the Event Parking Area from Park Lane.

At 9:30 AM the cyclists will travel North to join the Riders that are the Main Route that started in Austin.

Webberville County Park 2305 Park Ln. Elgin, TX 78621 GPS: 30.214550, -97.495471