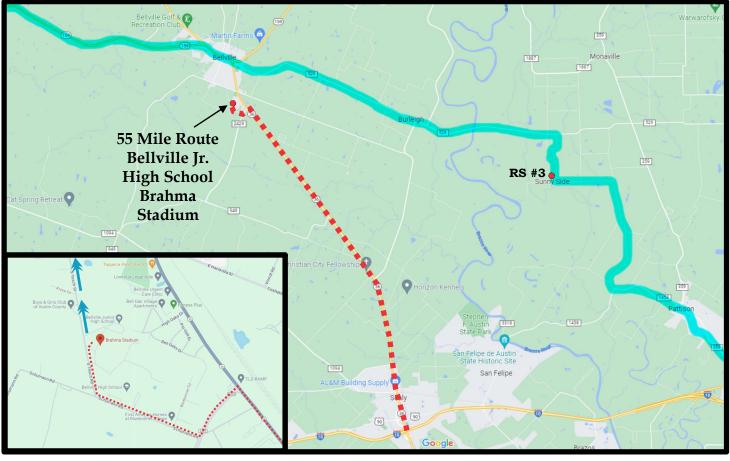

Graphic Image courtesy of https://www.google.com/maps

MS150 Rider Route (Highlighted) Preferred Vehicle Alternate Route

## Saturday 55 Mile Starting Line Bellville Jr. High School Brahma Stadium RIDER START - 9:30 AM

\*\* These instructions start at I-10 and Highway 36 (Sealy TX.).

- If traveling from downtown Houston, travel on I-10 to Highway 36. Exit the freeway and curve around back to Highway 36, and turn Left (you will be travelling North)

- Travel 12.8 miles North. You will come to the 3-Way Intersection with FM-2429. Turn Left.

- Travel 0.3 miles West and you will turn Right on Schumann Road.

- Travel 0.5 miles Northwest to S. Tesch Road, turn Right and park in the Brahma Stadium parking lot.

Brahma Stadium 1305 S. Tesch St. Bellville, TX 77418 GPS 29.92741, -96.25369