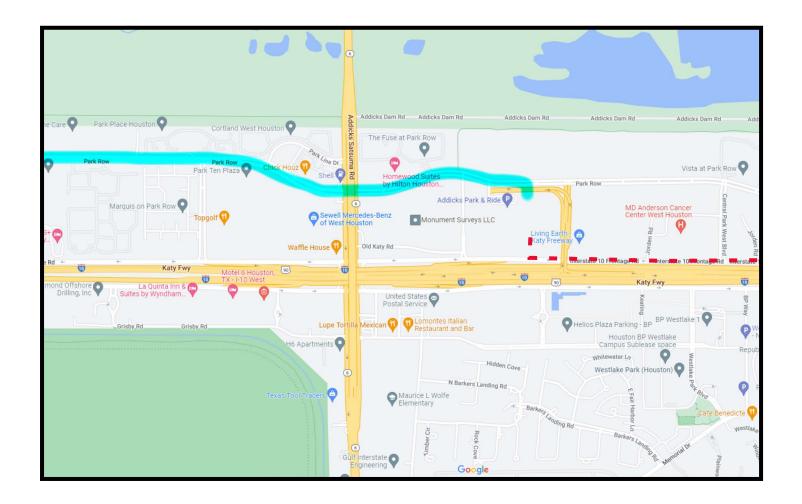

MS150 Rider Route (Highlighted)
Preferred Vehicle Alternate Route

## Saturday 100 Mile Starting Line Energy Corridor Start Addicks Park and Ride RIDER START - 6:45 AM

- The Starting Line is going to have some police assistance to control traffic. You should be arriving early enough to get to one of the Parking Areas in the Addicks Park and Ride. This is close to I-10 and Highway 6.
- \*\* These instructions start at I-10 heading westbound and approaching Highway 6 cyclists should take exit 751 and stay in the right hand lane of the I-10 Frontage Road.
- You will travel 0.8 miles, and then turn right into the Addicks Park and Ride. You will be directed to the Cyclists Parking area.
- If you are volunteering, make of note of where you parked. There will be a few thousand cars in the parking lot when the Starting Line is being shut down.