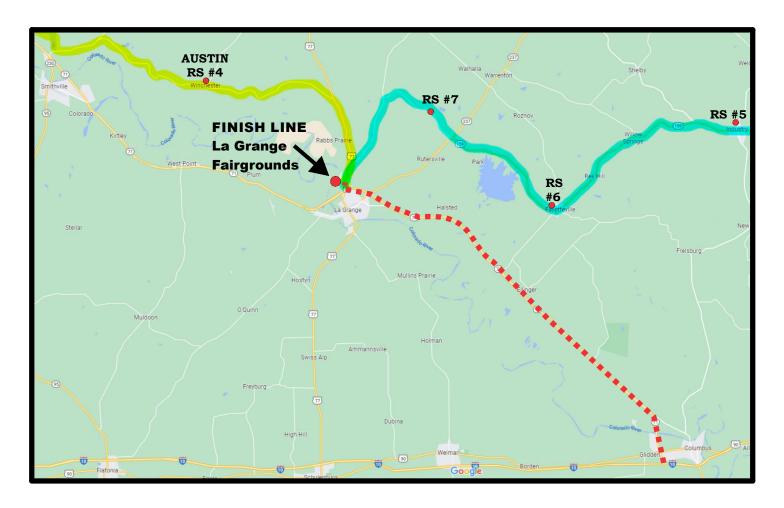

MS150 Rider Route (Highlighted)
Preferred Vehicle Alternate Route

## La Grange Fairgrounds Please avoid the route taken by the cyclists

- \*\* These instructions start at I-10 and Highway 71 (Columbus TX.).
- If traveling from downtown Houston, travel on I-10 to Highway 71. Be aware that there is a Highway 71 Business that goes through downtown Columbus (and has lots of traffic lights). You need to look for the Highway 71 bypass on the West side of Columbus. Exit the freeway and take a right on Highway 71.
- Travel 26 miles North. You will take the exit for Highway 77. Turn right.
- Travel ½ mile North on Highway 77 to the entrance of the Fairgrounds.
- An **ALL-ACCESS** pass will be required to park in the La Grange Fairgrounds. Or, you can park in one of the Alternate Parking locations and take a free shuttle.