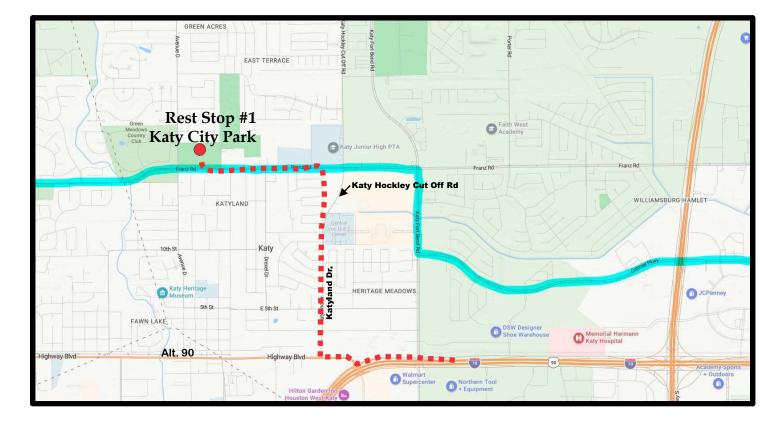

## Saturday Rest Stop 1 Please avoid the route taken by the Cyclists VOLUNTEER HOURS - 6:00 AM TO 10:00 AM

\*\* These instructions start at I-10 at EXIT 741.

- If traveling from downtown Houston, travel on I-10 to Old Katy Road West, EXIT 741. Exit the freeway and stay on the feeder.

- Travel 0.4 miles West. You will Turn Right on Old Katy Road / Highway Blvd.

- Travel 0.2 miles on Old Katy Road / Highway Blvd. and Turn Right on Katyland Drive. Be aware Katyland Drive splits, and the right branch turns into Katy Hockley Cut Off Road.

- Travel north 0.8 miles to Franz Road and Turn Left.

- Travel 0.75 miles to Katy City Park, Turn Right to enter the parking lot. Please see the Parking Lot layout for additional details.

Katy City Park 5850 Franz Rd. Katy, TX 77493