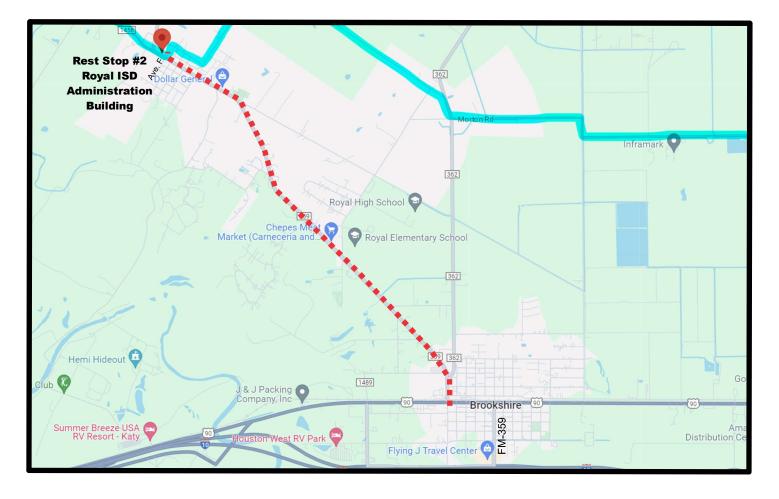

## Saturday Rest Stop #2 Please avoid the route taken by the riders VOLUNTEER HOURS - 6:00 AM TO 11:00 AM

\*\* These instructions start at I-10 and FM-359 (Brookshire TX.).

- If traveling from downtown Houston, travel on I-10 to FM-359. Exit the freeway and take a right on FM-359.

- Travel  $\frac{1}{2}$  mile North. You will come to the 4 Way Intersection with US-90 Business. Turn left.
- Travel 0.4 miles on US-90 Business to the 4 Way Intersection with FM-359. Turn right.
- Travel 3.5 miles on FM-359 to Avenue F, turn right.
- Travel 0.1 miles to the entrance to the parking lot of Royal ISD, turn left.
- See the Rest Stop layout for where to find Volunteer Parking.

Royal ISD Administration Building 3714 FM 359 Pattison, TX 77466 GPS: 29.825289, -95.992292