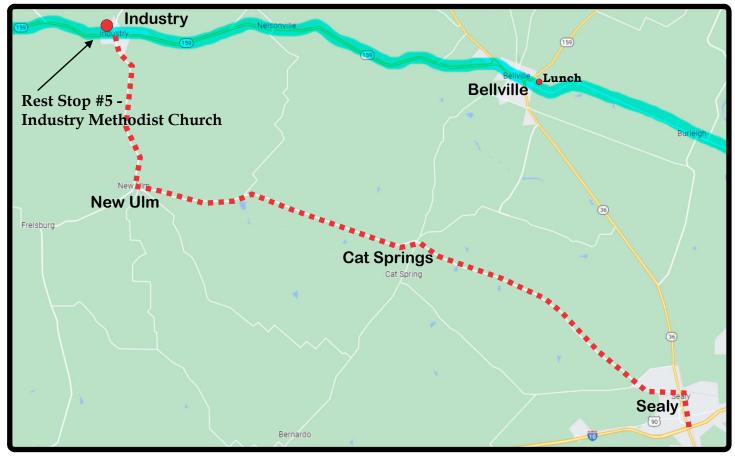

Graphic Image courtesy of https://www.google.com/maps

MS150 Rider Route (Highlighted) Preferred Vehicle Alternate Route

## VOLUNTEER HOURS - 8:00 AM TO 4:30 PM

\*\* These instructions start at I-10 and Highway 36 (Sealy TX.).

- If traveling from downtown Houston, travel on I-10 to Highway 36. Exit the freeway and curve around back to Highway 36, and turn Left (you will be traveling North)

- Travel 1.3 miles North. You will come to the 4-Way Intersection with FM-1094. Turn left.

- Travel 22.3 miles until reaching New Elm. When you come to the intersection with FM-109, turn right (heading North).

- Continue 5.8 miles on FM-109 to Industry. You will come to the 4-Way Intersection with FM-159. Turn left.

- Travel 0.2 miles and take a sharp right turn to Main Street. The entrance to the Industry Methodist Church will be to the left (Pilgrim Rest Lane). Please park on the grass behind the Church.

Industry Methodist Church 1914 Main St, Industry, TX 78944 GPS: 29.9741N 96.5040W