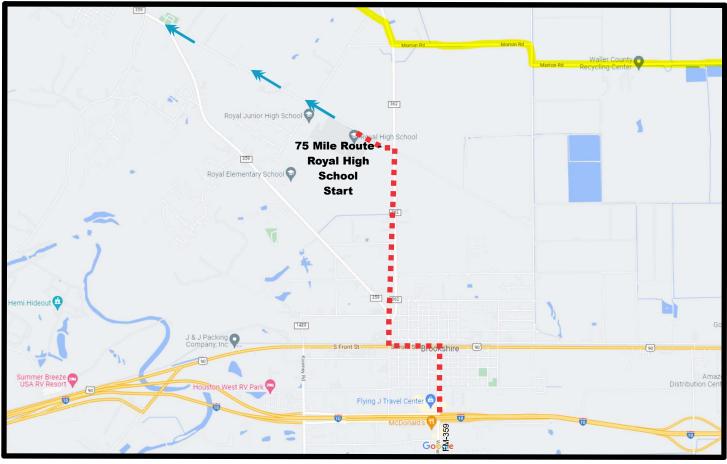

Graphic Image courtesy of https://www.google.com/maps

MS150 Rider Route (Highlighted)
Preferred Vehicle Alternate Route

## Saturday 75 Mile Starting Line Royal High School Start RIDER START - 8:30 AM

- \*\* These instructions start at I-10 and FM-359 (Brookshire TX.).
- If traveling from downtown Houston, travel on I-10 to FM-359. Exit the freeway and take a right on FM-359.
- Travel ½ mile North. You will come to the 4 Way Intersection with US-90 Business. Turn left.
- Travel 0.4 miles on US-90 Business to the 4 Way Intersection with FM-359. Turn right.
- Travel 350 yards on FM-359 to the flashing light with FM-362. Veer to the right.
- Travel North 1.25 miles to Royal Road, turn left.
- The entrance to Rest Stop 2 (Royal High School) is 0.35 miles from the intersection. Turn left into the parking lot.

Royal High School 34499 Royal Rd Brookshire, TX

GPS: 29.8086N -95.9607W