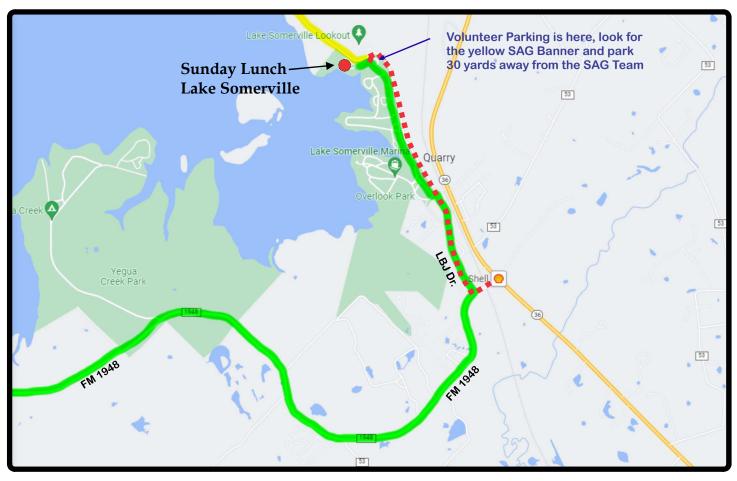

## **Sunday Lunch**

## **VOLUNTEER HOURS - 7:30 AM TO 3:00 PM**

- \*\* These instructions start near the SHELL Gas Station (using this as a landmark) at the Intersection of Hwy 36 @ FM 1948.  $\cdot$
- Travel Southwest on FM 1948 for 0.2 miles to LBJ Drive. Turn right.
- Travel 1.4 miles, and and then go right at the Y-intersection. This coldesac is where Volunteer parking is at. It is designated "Lake Sommerville Lookout".
- Walk about 450 Feet to the area being used for serving Lunch.

North Overlook Park Lake Somerville 12875 L B J Drive Brenham, TX 77833