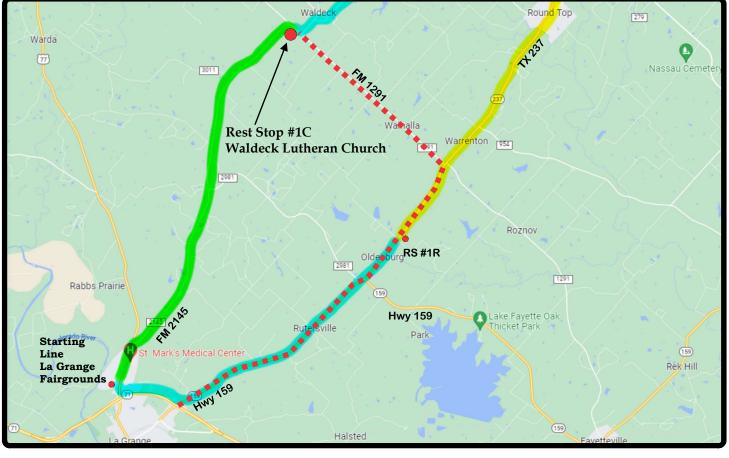

## VOLUNTEER HOURS - 6:00 AM TO 10:00 AM

\*\* These instructions start at Hwy 71 and Highway 159 (La Grange TX.) Be aware the two roads in this area going towards College Station will both have cyclists - please leave early to arrive at the Rest Stop before the roads are filled with riders.

\*\* Church Services are being held today - please park in the Volunteer Parking area - leave the main parking for the Parishioners.

- Traveling from your hotel, travel on Hwy 71 to Hwy 159. Turn and drive Northeast.

- Travel 5.9 miles to the Intersection of Hwy 153 and Texas 237. Keep going straight on Texas 237.

- Travel 3.6 miles to the Intersection of TX 237 and FM 1291. Turn left.

- Travel 5.0 miles on FM 1291. Rest Stop #1C will be on your left.

Waldeck Lutheran Church 6915 Waldeck Church Lane Ledbetter, TX 78946