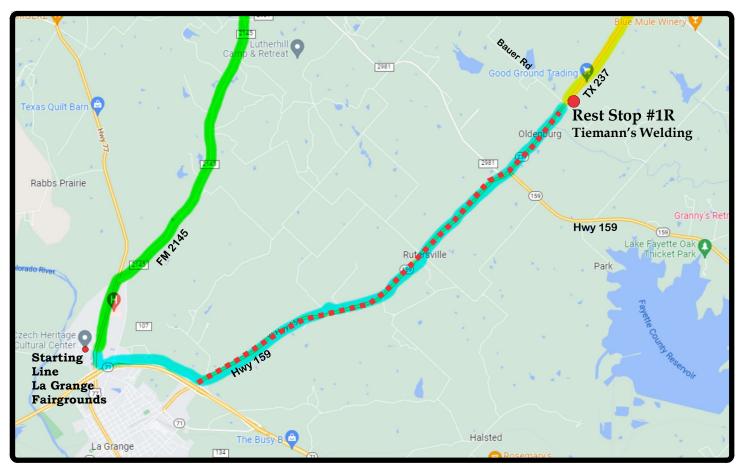

## Sunday Rest Stop #1R

## **VOLUNTEER HOURS - 6:00 AM TO 10:00 AM**

- \*\* These instructions start at Hwy 71 and Highway 159 (La Grange TX.) Be aware the two roads in this area going towards College Station will both have cyclists please leave early to arrive at the Rest Stop before the roads are filled with riders.
- Traveling from your hotel, travel on Hwy 71 to Hwy 159. Turn and drive Northeast.
- Travel 5.9 miles to the Intersection of Hwy 153 and Texas 237. Keep going straight on Texas 237.
- Travel 1.3 miles until reaching Rest Stop #1R on the right side of the road.

Tiemann's Welding 1522 E. Texas 237 Round Top, TX 78954