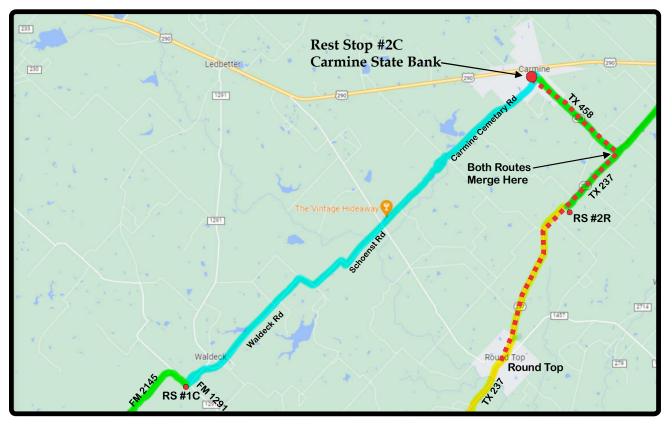

## **Sunday Rest Stop #2C**

## **VOLUNTEER HOURS - 6:30 AM TO 1:00 PM**

- \*\* These instructions start at Round Top TX. Be aware the two roads in this area going towards College Station will both have cyclists please leave early to arrive at the Rest Stop before the roads are filled with riders.
- Travel Northeast on TX 237 for 4.8 miles toTX 458. Turn left.
- Travel 2.3 miles to Carmine. Rest Stop #2C will be on the left side of the road.

Carmine State Bank 235 Centennial Street Carmine, TX 78932