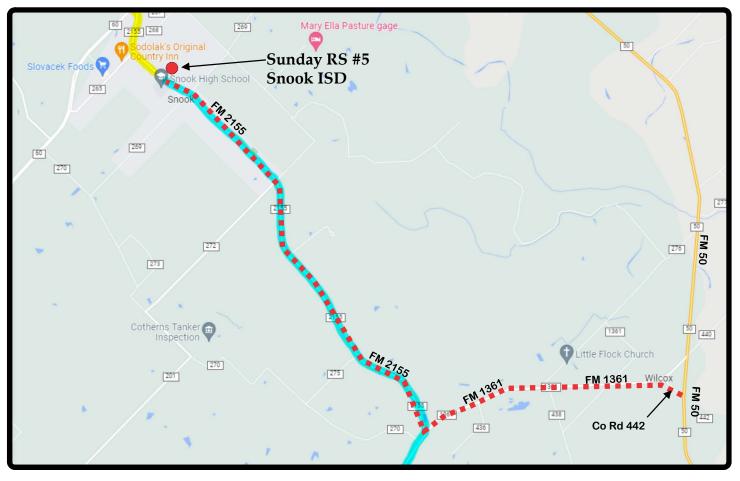

## **VOLUNTEER HOURS - 8:30 AM TO 5:30 PM**

- \*\* These instructions start at the Intersection of FM 50 @ County Road 442 near Wilcox Texas. Please leave early to arrive at the Rest Stop before the roads are filled with riders.
- Travel Northwest on County Road 442 for 0.3 miles until you get to the T-Intersection with FM 1361. Turn left.
- Travel 2.6 miles to FM 2155. Turn right.
- Travel 4.9 miles until you get to Snook ISD. Rest Stop #5 will be in the Stadium Parking Lot on your right.

Snook ISD 10110 Farm to Market Road 2155 Snook, TX 77879